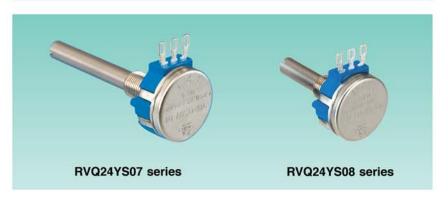

# **RVQ24YS** series

Shaft length

Variety of shaft lengths available

#### Dimensions