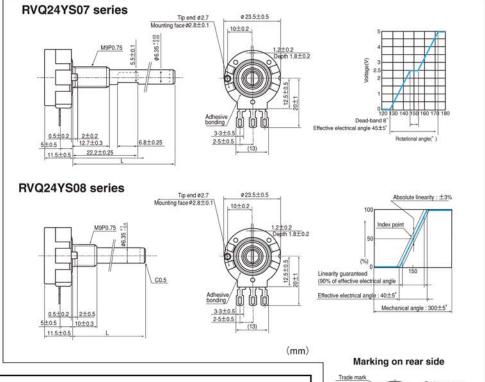

#### Dimensions

#### ■ Specifications

|                       | 1                                                            |
|-----------------------|--------------------------------------------------------------|
| Rotational Life       | 2 million cycles                                             |
| Electrical Travel     | 45° ±5 %, 40° ±5 %                                           |
| Mechanical Travel     | 300° ±5%                                                     |
| Size & Construction   | Φ24 mm/Bushing 10 mm, 12.7 mm/Waterproof                     |
| Resistance Range      | $5~k\Omega$ Deadband of 8° optionally available for 45° type |
| Resistance Tolerance  | ±10 %                                                        |
| Power Rating          | 0.15 W at 40°C, OW at 85°C                                   |
| Operating Temp. Range | − 10°C to +85°C                                              |
| Waterproof            | IP64                                                         |