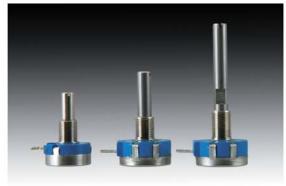

# Long Life POTENTIOMETERS

# **RVQ24YS** series





Shaft length

Variety of shaft lengths available

## **■** Key Features

- Long life
- Linearity
- Durable (Stainless shaft)
- Waterproof

## ■ Potential Applications

- Electric wheelchair
- Manual controls (Throttle, Joystick)
- Electric vehicles
- Personal mobility
- Off road vehicles, Golf cart, ATV's (All Terrain Vehicles)

#### Dimensions



#### ■ Specifications

|                       | 1                                                            |
|-----------------------|--------------------------------------------------------------|
| Rotational Life       | 2 million cycles                                             |
| Electrical Travel     | 45° ±5 %, 40° ±5 %                                           |
| Mechanical Travel     | 300° ±5%